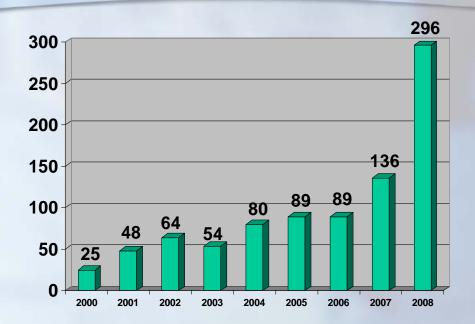

# Dynamics of international students number in 2000–2008

Number of international students in the NSMU is continuously growing

FEACHING in ENGLISH